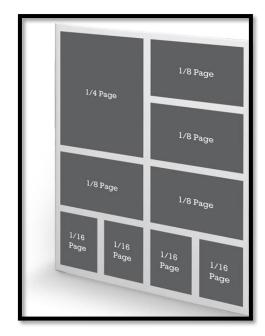

## **SET UP**

Files should be supplied with no bleed & no crop marks. Please ensure that the artwork size is correct.

| ADVERT SIZE           | IMAGE SIZE        |
|-----------------------|-------------------|
| ½ PAGE                | 771 (W) X 521 (H) |
| 1/4 PAGE (VERTICAL)   | 371(W) X 521(H)   |
| 1/4 PAGE (HORIZONTAL) | 771 (W) X 246 (H) |
| ⅓ PAGE                | 371 (W) X 246 (H) |
| 1/16 PAGE             | 169 (W) X 246 (H) |