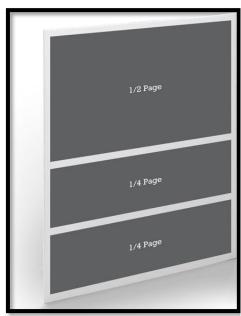

## **SET UP**

Files should be supplied with no bleed & no crop marks. Please ensure that the artwork size is correct.

| ADVERT SIZE           | IMAGE SIZE        |
|-----------------------|-------------------|
| ½ PAGE                | 771 (W) X 521 (H) |
| 1/4 PAGE (VERTICAL)   | 371(W) X 521(H)   |
| 1/4 PAGE (HORIZONTAL) | 771 (W) X 246 (H) |
| ⅓ PAGE                | 371 (W) X 246 (H) |
| 1/16 PAGE             | 169 (W) X 246 (H) |